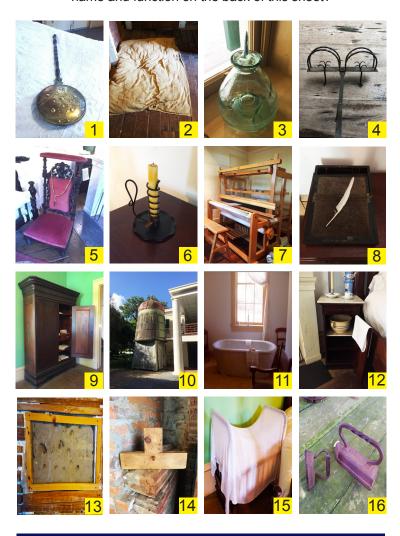

Can you match the picture with the object's name and function on the back of this sheet?

Show the completed Scavenger Hunt to your teacher

Can you match the picture with the object's name and function on the back of this sheet?

## **Quill** - A feather used for writing. **Quill** - A feather used for writing. **Armoire** - A piece of furniture in which clothing Armoire - A piece of furniture in which clothing is stored. is stored. **Priedieu** - A piece of furniture knelt upon to **Priedieu** - A piece of furniture knelt upon to pray. pray. Bed Warmer - A pan with a long handle that **Bed Warmer** - A pan with a long handle that holds hot coals and used to warm a bed. holds hot coals and used to warm a bed. Chamber Pot - A bowl shaped container used Chamber Pot - A bowl shaped container used as a toilet. as a toilet. **Candle** - A cylinder of bees wax or animal fat Candle - A cylinder of bees wax or animal fat (tallow) with a center wick that is lit to produce (tallow) with a center wick that is lit to produce light. light. Fly Catcher - A glass container in which sugar Fly Catcher - A glass container in which sugar and poison is poured in order to attract and kill and poison is poured in order to attract and kill insects. insects. Mortise and Tenon Joint- A method of joining Mortise and Tenon Joint - A method of joining pieces of wood using no nails. pieces of wood using no nails. Bousillage - Clay, mud, cured Spanish moss Bousillage - Clay, mud, cured Spanish moss and crushed shell mixture used as insulation. and crushed shell mixture used as insulation. Mosquito Net - A netting hung on a bed during Mosquito Net - A netting hung on a bed during the summer to prevent mosquitoes from biting the summer to prevent mosquitoes from biting you while sleeping. you while sleeping. Marble Tub - An original Destrehan family piece Marble Tub - An original Destrehan family piece found in the house when restoration began. found in the house when restoration began. Look for these items outside and in the out buildings Look for these items outside and in the out buildings Cistern - A barrel made by the cooper and **Cistern** - A barrel made by the cooper and used to collect rainwater for cooking and used to collect rainwater for cooking and drinking. drinking. Iron - A heavy tool made from iron ore used for **Iron** - A heavy tool made from iron ore used for pressing wrinkles out of clothing. pressing wrinkles out of clothing. Toaster - A device used to toast bread before Toaster - A device used to toast bread before electricity. electricity. Slave Bed - A mat or pallet on the floor stuffed Slave Bed - A mat or pallet on the floor stuffed with Spanish moss or corn husks. with Spanish moss or corn husks. Loom - A device used to weave threads into Loom - A device used to weave threads into

cloth or tapestry.

Look for these items inside the big house

Look for these items inside the big house

cloth or tapestry.