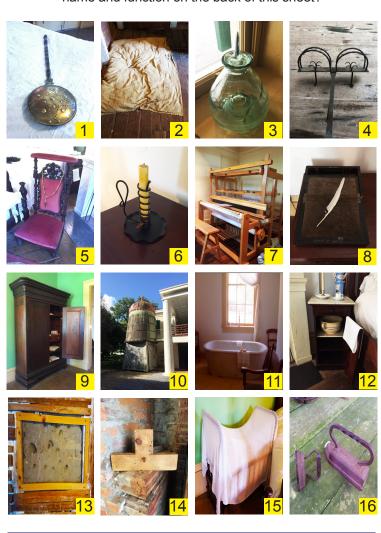

Can you match the picture with the object's name and function on the back of this sheet?

Show the completed Scavenger Hunt to your teacher

Can you match the picture with the object's name and function on the back of this sheet?

## **Quill** - A feather used for writing. **Quill** - A feather used for writing. **Armoire** - A piece of furniture in which clothing Armoire - A piece of furniture in which clothing is stored. is stored. **Priedieu** - A piece of furniture knelt upon to **Priedieu** - A piece of furniture knelt upon to pray. pray. Bed Warmer - A pan with a long handle that **Bed Warmer** - A pan with a long handle that holds hot coals and used to warm a bed. holds hot coals and used to warm a bed. Chamber Pot - A bowl shaped container used Chamber Pot - A bowl shaped container used as a toilet. as a toilet. **Candle** - A cylinder of bees wax or animal fat Candle - A cylinder of bees wax or animal fat (tallow) with a center wick that is lit to produce (tallow) with a center wick that is lit to produce light. light. Fly Catcher - A glass container in which sugar Fly Catcher - A glass container in which sugar and poison is poured in order to attract and kill and poison is poured in order to attract and kill insects. insects. Mortise and Tenon Joint- A method of joining Mortise and Tenon Joint - A method of joining pieces of wood using no nails. pieces of wood using no nails. Bousillage - Clay, mud, cured Spanish moss Bousillage - Clay, mud, cured Spanish moss and crushed shell mixture used as insulation. and crushed shell mixture used as insulation. Mosquito Net - A netting hung on a bed during Mosquito Net - A netting hung on a bed during the summer to prevent mosquitoes from biting the summer to prevent mosquitoes from biting you while sleeping. you while sleeping. Marble Tub - An original Destrehan family piece Marble Tub - An original Destrehan family piece found in the house when restoration began. found in the house when restoration began. Look for these items outside and in the out buildings Look for these items outside and in the out buildings Cistern - A barrel made by the cooper and **Cistern** - A barrel made by the cooper and used to collect rainwater for cooking and used to collect rainwater for cooking and drinking. drinking. Iron - A heavy tool made from iron ore used for **Iron** - A heavy tool made from iron ore used for pressing wrinkles out of clothing. pressing wrinkles out of clothing. Toaster - A device used to toast bread before Toaster - A device used to toast bread before electricity. electricity. Slave Bed - A mat or pallet on the floor stuffed Slave Bed - A mat or pallet on the floor stuffed with Spanish moss or corn husks. with Spanish moss or corn husks. Loom - A device used to weave threads into Loom - A device used to weave threads into

cloth or tapestry.

Look for these items inside the big house

Look for these items inside the big house

cloth or tapestry.